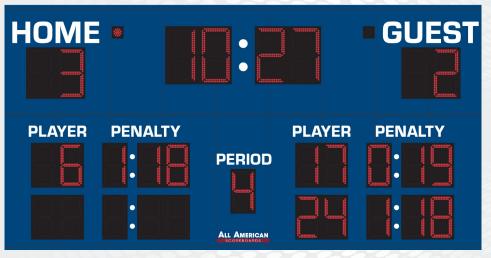

## **LACROSSE SCOREBOARD**

| OVERALL DIMENSION                           | 9' high x 18' wide x 5" deep. Additional 1.5" mounting flange on top and bottom. Style available in other sizes.                                                                                                                                                                                                                                                          |
|---------------------------------------------|---------------------------------------------------------------------------------------------------------------------------------------------------------------------------------------------------------------------------------------------------------------------------------------------------------------------------------------------------------------------------|
| CONSTRUCTION                                | Fabricated 20 and 22 GA Powder Coated Galvanneal. 2 Cabinet Installation.                                                                                                                                                                                                                                                                                                 |
| INFORMATION                                 | Timer (24"), Home & Guest Scores (21"), Period, Player Number and Penalty (18"), Goal Light Indicators (3").                                                                                                                                                                                                                                                              |
| CAPTIONS                                    | HOME, GUEST (10") PLAYER, PENALTY, PERIOD (5")                                                                                                                                                                                                                                                                                                                            |
| HORN                                        | Not Included. 100 dB Resonating and 110 dB external trumpet horn available, recommended to be wired at time of manufacture.                                                                                                                                                                                                                                               |
| ELECTRONICS / DIGITS                        | 100% solid state, microprocessor controlled system with locking connectors.  Ultra bright, exposed Red LED digits.                                                                                                                                                                                                                                                        |
| SERVICING                                   | Sign will be serviceable by removing the Home score digit pan to access components.                                                                                                                                                                                                                                                                                       |
| COMMUNICATION                               | Radio communication is standard using a 2.4 GHz Frequency hopping spread spectrum transceiver. Hardwire optional on scoreboard, recommended to be installed at time of manufacture.                                                                                                                                                                                       |
| POWER REQUIREMENTS                          | 120VAC, 3.9 Amp. Installer to provide connection point or junction box to scoreboard. 20 Amp circuit recommended.                                                                                                                                                                                                                                                         |
| INSTALLATION                                | May be mounted to nearly any wall surface or a minimum of 2 posts/beams. Number and size of beams is dependent on soil condition and IBC wind loading requirements. Hardware supplied to mount by drilling through the scoreboard flange and I-beam. Pressure and additional clamping systems available. Pole/beam installations require supplied mounting bar on flange. |
| ESTIMATED WEIGHT                            | 650 lbs.                                                                                                                                                                                                                                                                                                                                                                  |
| WARRANTY                                    | Five year guarantee against defects in materials and workmanship. Factory repair service for parts in warranty. Union label. UL Certified.                                                                                                                                                                                                                                |
| ADDITIONAL OPTIONS  MODEL NUMBER + ( )      | Protective Lens Kit (PLK + Model Number). White, Green, Amber digits available (Red is standard).                                                                                                                                                                                                                                                                         |
| AVAILABLE CONTROL CONSOLE (SOLD SEPARATELY) | <b>MSC9000 (Multi-sport Desktop Console)</b> Extruded Aluminum, high impact low profile microprocessor control console. 5" high x 10.25" wide x 9" deep. Weight: 4.3 lbs. Radio (1600 ft) is standard, simultaneous hardwire option included. Internal rechargeable battery. Switch between multiple sports by removing and replacing the slip sheet.                     |